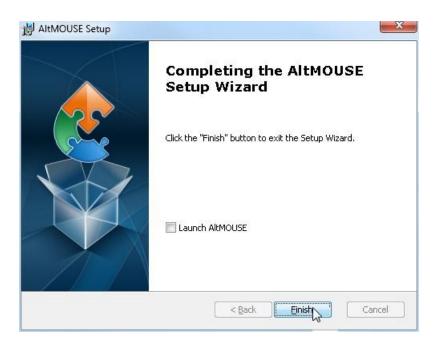

#### Click 'Next'.

Note: the folder EfficiencySoftware will be created. The folder EfficiencySoftware contains the AltMOUSE program.

Click 'Install'

AltMOUSE can be started either by selecting the Launch AltMOUSE button or via Start-All Programs-EfficiencySoftware-AltMOUSE.