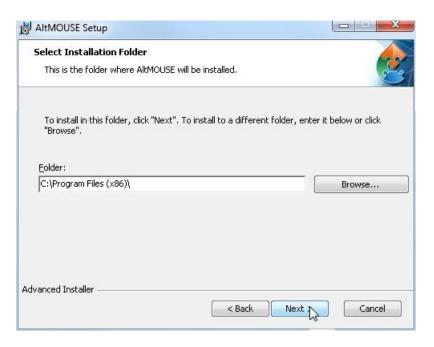

#### Click 'Next'.

Note: the folder EfficiencySoftware will be created. The folder EfficiencySoftware contains the AltMOUSE program.

Click 'Install'

AltMOUSE can be started either by selecting the Launch AltMOUSE button or via Start-All Programs-EfficiencySoftware-AltMOUSE.