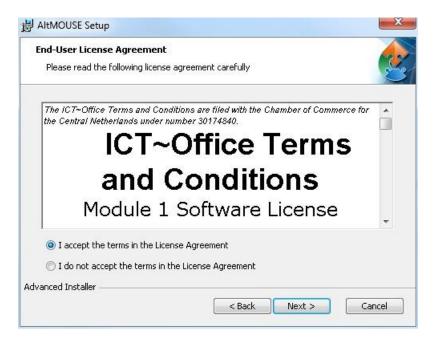

Click 'Next'

Select 'I accept the terms in the License Agreement'

Click 'Next'