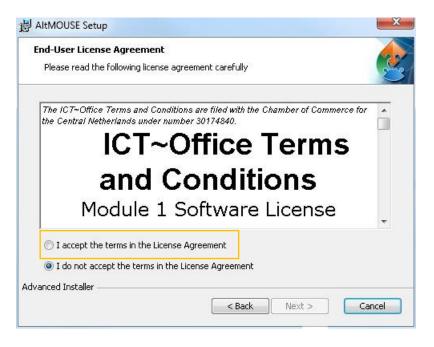

Click 'Next'

Select 'I accept the terms in the License Agreement'

Click 'Next'