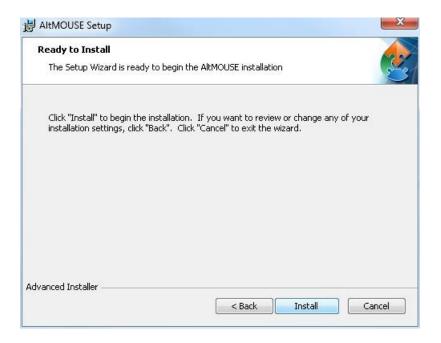

#### Click 'Next'.

Note: the folder EfficiencySoftware will be created. The folder EfficiencySoftware contains the AltMOUSE program.

Click 'Install'

AltMOUSE can be started either by selecting the Launch AltMOUSE button or via Start-All Programs-EfficiencySoftware-AltMOUSE.