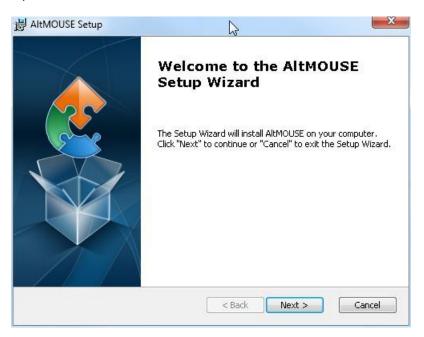

### **Installation steps**

The installation file can be download here: <a href="https://www.bakkerelkhuizen.nl/support/software/altmouse/">https://www.bakkerelkhuizen.nl/support/software/altmouse/</a>

Open the file AltMOUSEv2.EXE to start the installation.