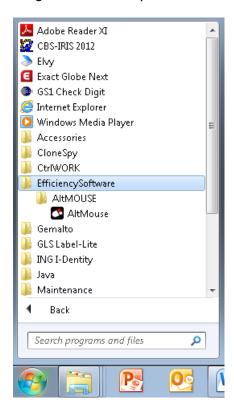

#### Click 'Next'.

Note: the folder EfficiencySoftware will be created. The folder EfficiencySoftware contains the AltMOUSE program.

Click 'Install'

AltMOUSE can be started either by selecting the Launch AltMOUSE button or via Start-All Programs-EfficiencySoftware-AltMOUSE.